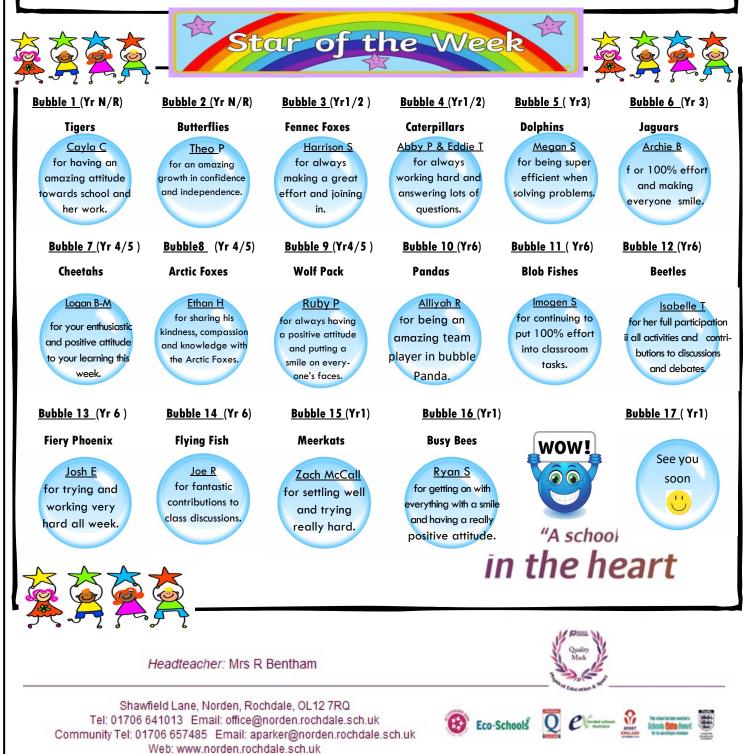

## HOME LEARNING

Class 6

Class 7

**Ophelia** C for brilliant work on 'The

Mousehole Mouse Book'. Jocelyn E for superb illustrations of

characters.

Zak S for an excellent effort with all work, including a superb weather report.

Class 4

Beatrix W for a brilliant fact file all about Winston Churchill.

in his reading comprehension.

Emaan K

for a fabulous persuasive letter to his MP regarding our fabulous NHS

for fabulous interaction and a great poster on the inspirational Bobby Moore.

## <u>Mya S</u>

for a super 'Diamante Poem' based on the stor 'The Lighthouse'.

Class 12

Class 13

Ciara M for a brilliant continuation of the story, 'The Lighthouse'.

Shawfield Lane, Norden, Rochdale, OL12 7RQ Tel: 01706 641013 Email: office@norden.rochdale.sch.uk Community Tel: 01706 657485 Email: aparker@norden.rochdale.sch.uk Web: www.norden.rochdale.sch.uk

🔞 Eco-Schools 🛛 Contraction 👬 The Advised States

<u>Jack Mills</u>

Rupert W

Armstrong.

for great writing explaining

for his fabulous report on Neil

the life cycle of a frog.

Class 9

Class 8

Olivia B for super enthusiasm and participation.

Finley E for going above and beyond